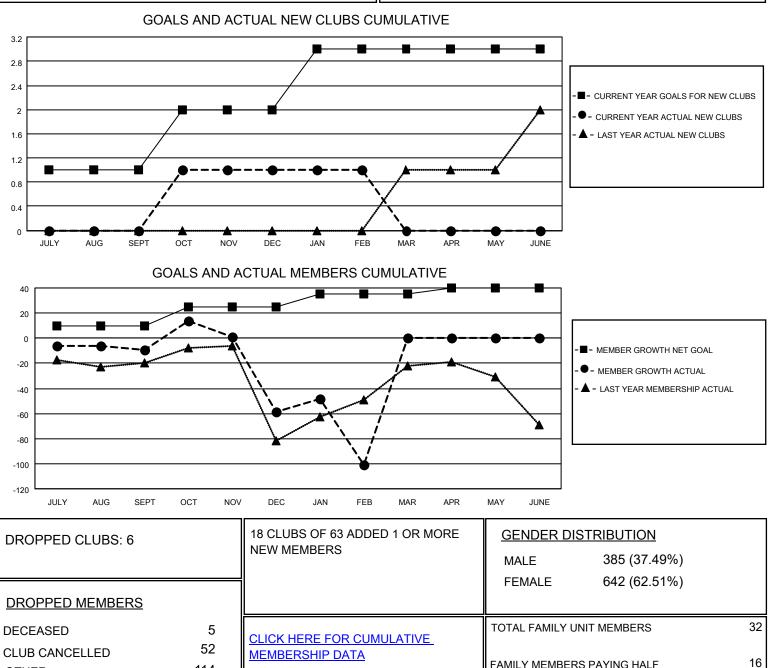

## LOCATION TURKEY

District 118 U

Results as of: 2/28/2021

| Clubs                 |               |           |               | Members               |                         |                         |                                                    |
|-----------------------|---------------|-----------|---------------|-----------------------|-------------------------|-------------------------|----------------------------------------------------|
| RESULTS FOR 2020-2021 |               |           |               | RESULTS FOR 2020-2021 |                         |                         |                                                    |
| QUARTER               | NEW CLUB GOAL | NEW CLUBS | DROPPED CLUBS | QUARTER MEM           | IBER GROWTH NET<br>GOAL | MEMBER GROWTH<br>ACTUAL | DROPPED<br>MEMBERS ACTUAL<br>(including transfers) |
| JULY/AUG/SEPT         | 1             | 0         | 0             | JULY/AUG/SEPT         | 10                      | 16                      | 20                                                 |
| OCT/NOV/DEC           | 1             | 1         | 0             | OCT/NOV/DEC           | 15                      | 37                      | 87                                                 |
| JAN/FEB/MAR           | 1             | 0         | 6             | JAN/FEB/MAR           | 10                      | 26                      | 64                                                 |
| APR/MAY/JUNE          | 0             | 0         | 0             | APR/MAY/JUNE          | 5                       | 0                       | 0                                                  |